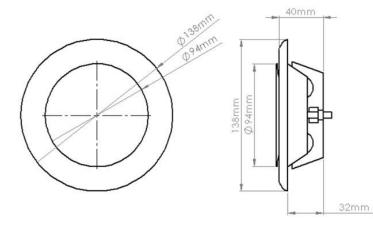

## **SPECIFICATION DETAILS**

The MW105FRS 100mm diameter Round White Metal Ceiling Air Supply Valve is manufactured from White Epoxy Powder Coated Steel. The valve has a male spigot to fit inside of the System 100 duct.

The MW105FRS supply air valve is fully adjustable and has a locking nut to fix the position of the control disc upon commissioning.

The MW105FRS is supplied complete with a fixing body with pre-drilled holes for installation.