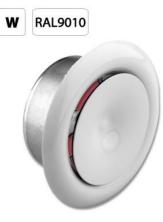

## **SPECIFICATION DETAILS**

The MW105FRS 100mm diameter Round White Metal Ceiling Air Supply Valve is manufactured from White Epoxy Powder Coated Steel. The valve has a male spigot to fit inside of the System 100 duct.

The MW105FRS supply air valve is fully adjustable and has a locking nut to fix the position of the control disc upon commissioning.

The MW105FRS is supplied complete with a fixing body with pre-drilled holes for installation.