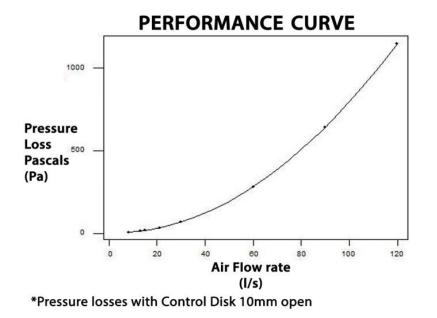

| AIRFLOW | RESISTANCE |
|---------|------------|
| 8 l/s   | 6.15 pa    |
| 13 l/s  | 12.35 pa   |
| 21 l/s  | 32.50 pa   |
| 30 l/s  | 66.50 pa   |
| 60 l/s  | 280.00 pa  |
| 120 l/s | 1150.00 pa |